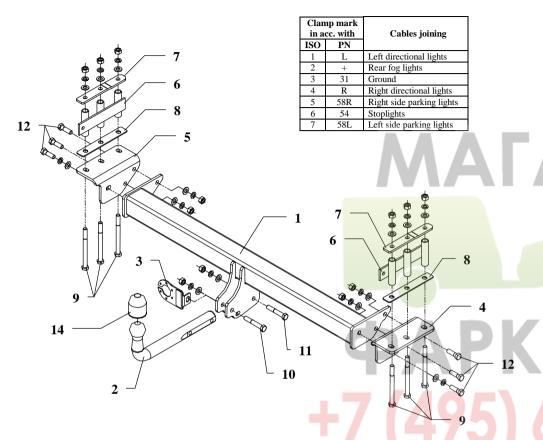

### The instruction of the assembly

- 1. Disassemble side parts of the bumper. (it is not necessary to disassemble central panel of the bumper).
- 2. Fish-plates (pos. 7 and 8), sleeves unit (pos. 6) and side brackets (pos. 4 and 5) fix loosely by four bolts M12x140mm (pos. 9) as shown on the drawing through original holes.
- 3. The main bar of the towbar (pos. 1) slip between installed side brackets and fix by bolts M12x35mm (pos. 12) from equipment.
- 4. Missed holes (see brackets 4 and 5) drill straight through using bit Ø12,5mm and next fix with bolts M12x140mm (pos. 9).
- 5. Tighten all bolts according to the torque shown in the table.
- 6. Fix tow-ball (pos. 2) and socket plate (pos. 3) using bolts M12x75mm (pos. 10) and M12x70mm (pos. 11) from equipment.
- 7. Connect electric wires of 7-poles socket according to the instruction of the car. (Recommend to make at authorized service station).
- 8. Complete paint layer damaged during installation.

### Towbar equipment:

PCS.:

PCS.: 1