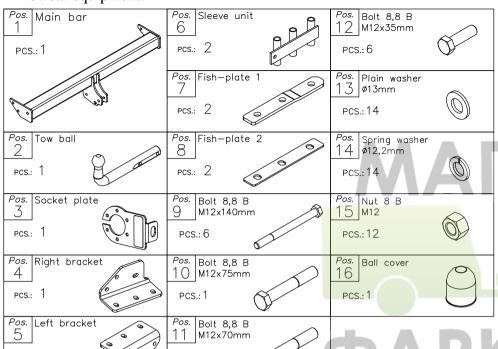

### The instruction of the assembly

- 1. Disassemble side parts of the bumper. (it is not necessary to disassemble central panel of the bumper).
- 2. Fish-plates (pos. 7 and 8), sleeves unit (pos. 6) and side brackets (pos. 4 and 5) fix loosely by four bolts M12x140mm (pos. 9) as shown on the drawing through original holes.
- 3. The main bar of the towbar (pos. 1) slip between installed side brackets and fix by bolts M12x35mm (pos. 12) from equipment.
- 4. Missed holes (see brackets 4 and 5) drill straight through using bit Ø12,5mm and next fix with bolts M12x140mm (pos. 9).
- 5. Tighten all bolts according to the torque shown in the table.
- 6. Fix tow-ball (pos. 2) and socket plate (pos. 3) using bolts M12x75mm (pos. 10) and M12x70mm (pos. 11) from equipment.
- 7. Connect electric wires of 7-poles socket according to the instruction of the car. (Recommend to make at authorized service station).
- 8. Complete paint layer damaged during installation.

### Towbar equipment:

PCS.:

PCS.: 1